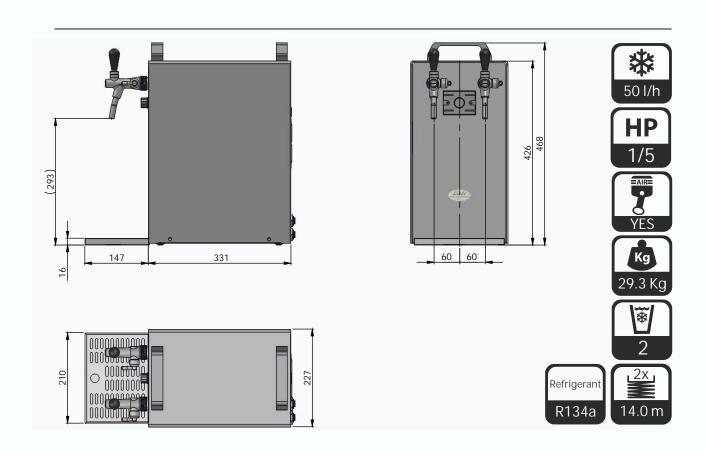

## KONTAKT 40/ K

- The KONTAKT 40/K has a high performance, small dimensions and regulated air system. It's opening new possibilities in professional and commercial use.
- This cooler is equipped with a completely unique high quality system with a quiet inbuilt compressor comprising a damper and molecule suction air filter.
- This cooler has a continuous cooling capacity of 35-40l/h., Max. 50l/h.
- The modern compressor cooling unit uses the power input for direct transfer to chilling, which guarantees minimum energy usage.
- Excellent chilled beer will be ready in the thermo block within 5-8 minutes after the cooler has been switched on.
- LINDR cooling technology is 45% more efficient than its power input.
- All external construction is made from stainless steel to give a more clean and aesthetic look.
- The materials used meet the highest requirements for hygiene standards and guarantee a long working life of this cooler.
- This machine comes with a stainless steel drip tray and an adjustable temperature control with 7 different settings.
- Two grab handles on top of the machine enables the machine to be carried and moved with ease.
- KONTAKT coolers have been recognised by experts findings as the beer coolers with the best ratio of price/ performance/ quality/ dimension.