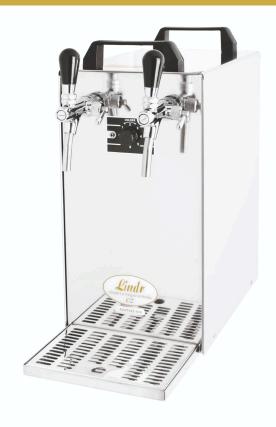

## KONTAKT 40/ K

- The KONTAKT 40/K has a high performance, small dimensions and regulated air system. It's opening new possibilities in professional and commercial use.
- This cooler is equipped with a completely unique high quality system with a quiet inbuilt compressor comprising a damper and molecule suction air filter.
- This cooler has a continuous cooling capacity of 35-40l/h., Max. 50l/h.
- The modern compressor cooling unit uses the power input for direct transfer to chilling, which guarantees minimum energy usage.
- Excellent chilled beer will be ready in the thermo block within 5-8 minutes after the cooler has been switched on.
- LINDR cooling technology is 45% more efficient than its power input.
- All external construction is made from stainless steel to give a more clean and aesthetic look.
- The materials used meet the highest requirements for hygiene standards and guarantee a long working life of this cooler.
- This machine comes with a stainless steel drip tray and an adjustable temperature control with 7 different settings.
- Two grab handles on top of the machine enables the machine to be carried and moved with ease.
- KONTAKT coolers have been recognised by experts findings as the beer coolers with the best ratio of price/ performance/ quality/ dimension.