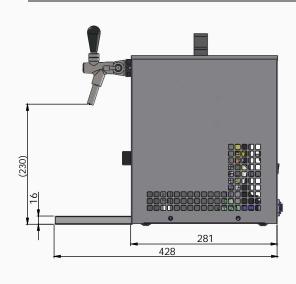

## NEW DESIGN

 This cooler has a cooling performance of 15-20 I/h and with its small dimensions of 167 x 281 x 326 mm, makes it one of our leading overcounter coolers.

- The modern compressor cooling unit uses the power input for direct transfer to chilling, which guarantees minimum energy usage.
- Excellent chilled beer will be ready in the thermo block within 2-4 minutes after the cooler has been switched on.
- LINDR cooling technology is 45% more efficient than its power input.
- All external construction is made from stainless steel to give a more clean and