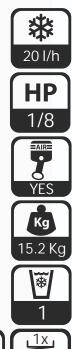

## NEW DESIGN

 This cooler has a cooling performance of 15-20 I/h and with its small dimensions of 167 x 281 x 326 mm, makes it one of our leading overcounter coolers.

- The modern compressor cooling unit uses the power input for direct transfer to chilling, which guarantees minimum energy usage.
- Excellent chilled beer will be ready in the thermo block within 2-4 minutes after the cooler has been switched on.
- LINDR cooling technology is 45% more efficient than its power input.
- All external construction is made from stainless steel to give a more clean and

aesthetic look.?

- The materials used meet the highest requirements for hygiene standards and guarantee a long working life of this cooler.?
- This machine comes with a stainless steel drip tray and an adjustable temperature control with 7 different settings.
- A grab handle on top of the machine enables the machine to be carried and moved with ease.
- PYGMY coolers have been recognised by experts as the beer coolers up to 20l/h. with the best ratio of price/ performance/ quality/ dimension.