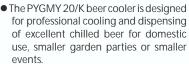

## Overcounter Beer Cooler

## PYGMY 20/K

## NEW DESIGN

 This cooler has a cooling performance of 15-20 I/h and with its small dimensions of 167 x 281 x 326 mm, makes it one of our leading overcounter coolers.

- The modern compressor cooling unit uses the power input for direct transfer to chilling, which guarantees minimum energy usage.
- Excellent chilled beer will be ready in the thermo block within 2-4 minutes after the cooler has been switched on.
- LINDR cooling technology is 45% more efficient than its power input.
- All external construction is made from stainless steel to give a more clean and