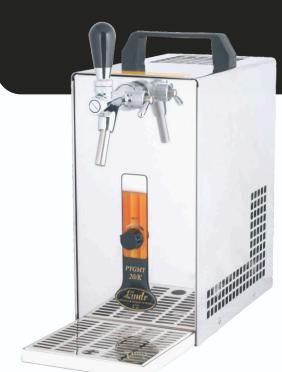

## NEW DESIGN

 This cooler has a cooling performance of 15-20 I/h and with its small dimensions of 167 x 281 x 326 mm, makes it one of our leading overcounter coolers.

- The modern compressor cooling unit uses the power input for direct transfer to chilling, which guarantees minimum energy usage.
- Excellent chilled beer will be ready in the thermo block within 2-4 minutes after the cooler has been switched on.
- LINDR cooling technology is 45% more efficient than its power input.
- All external construction is made from stainless steel to give a more clean and