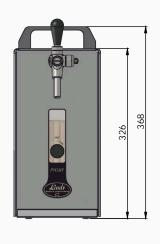

## NEW DESIGN

 This cooler has a cooling performance of 15-20 I/h and with its small dimensions of 167 x 281 x 326 mm, makes it one of our leading overcounter coolers.

- The modern compressor cooling unit uses the power input for direct transfer to chilling, which guarantees minimum energy usage.
- Excellent chilled beer will be ready in the thermo block within 2-4 minutes after the cooler has been switched on.
- LINDR cooling technology is 45% more efficient than its power input.
- All external construction is made from stainless steel to give a more clean and

aesthetic look.?

- The materials used meet the highest requirements for hygiene standards and guarantee a long working life of this cooler.?
- This machine comes with a stainless steel drip tray and an adjustable temperature control with 7 different settings.
- A grab handle on top of the machine enables the machine to be carried and moved with ease.
- PYGMY coolers have been recognised by experts as the beer coolers up to 20l/h. with the best ratio of price/ performance/ quality/ dimension.