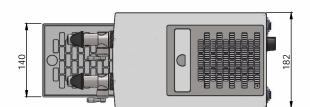

## 2 taps

- The PYGMY 25/K EXCLUSIVE cooler with an inbuilt air compressor is designed for professional cooling and dispensing of excellent chilled beer for domestic use and smaller garden parties.
- Coolers from the EXCLUSIVE series are the showcase of unprecedented elegance. The handle suitable for the transportation is retractable, all control elements are hidden at the back of the cooler, the sides are smooth without any ventilation grids and a new handle fits perfectly into the modern concept. Luxurious appearance highlights the illuminated front panel.
- The performance of 20-251/h. and its small dimensions 180 x 300 x 345 mm put this cooler at the top among domestic over counterportable coolers.
- PYGMY 25/K EXCLUSIVE has a continuous cooling performance of 20-25 l/h.
- The modern compressor cooling unit uses the power input for direct transfer to chilling, which guarantees minimum energy usage and excellent chilled beer.
- The thermo block with its high energy capacity is ready to dispense perfectly chilled beer within 2-4 minutes after the cooler has been switched on. If the thermostat is set up to the max., the thermo block can accumulate a large amount of energy that is used for the