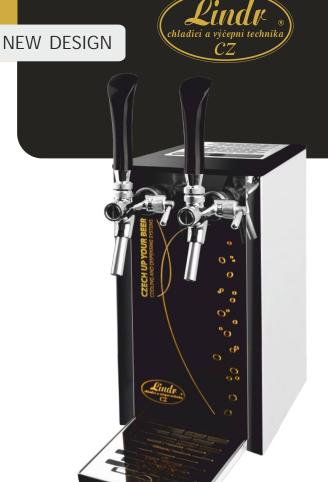

## Overcounter Beer Cooler PYGMY 25/ K EXCLUSIVE

## 2 taps

- The PYGMY 25/K EXCLUSIVE cooler with an inbuilt air compressor is designed for professional cooling and dispensing of excellent chilled beer for domestic use and smaller garden parties.
- Coolers from the EXCLUSIVE series are the showcase of unprecedented elegance. The handle suitable for the transportation is retractable, all control elements are hidden at the back of the cooler, the sides are smooth without any ventilation grids and a new handle fits perfectly into the modern concept. Luxurious appearance highlights the illuminated front panel.
- The performance of 20-251/h. and its small dimensions 180 x 300 x 345 mm put this cooler at the top among domestic over counterportable coolers.
- PYGMY 25/K EXCLUSIVE has a continuous cooling performance of 20-25 l/h.
- The modern compressor cooling unit uses the power input for direct transfer to chilling, which guarantees minimum energy usage and excellent chilled beer.
- The thermo block with its high energy capacity is ready to dispense perfectly chilled beer within 2-4 minutes after the cooler has been switched on. If the thermostat is set up to the max., the thermo block can accumulate a large amount of energy that is used for the