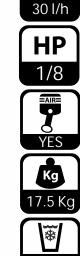

## 2 taps

- The PYGMY 25/K EXCLUSIVE cooler with an inbuilt air compressor is designed for professional cooling and dispensing of excellent chilled beer for domestic use and smaller garden parties.
- Coolers from the EXCLUSIVE series are the showcase of unprecedented elegance. The handle suitable for the transportation is retractable, all control elements are hidden at the back of the cooler, the sides are smooth without any ventilation grids and a new handle fits perfectly into the modern concept. Luxurious appearance highlights the illuminated front panel.
- The performance of 20-251/h. and its small dimensions 180 x 300 x 345 mm put this cooler at the top among domestic over counterportable coolers.
- PYGMY 25/K EXCLUSIVE has a continuous cooling performance of 20-25 l/h.
- The modern compressor cooling unit uses the power input for direct transfer to chilling, which guarantees minimum energy usage and excellent chilled beer.
- The thermo block with its high energy capacity is ready to dispense perfectly chilled beer within 2-4 minutes after the cooler has been switched on. If the thermostat is set up to the max., the thermo block can accumulate a large amount of energy that is used for the

dispensing of excellent chilled beers in a row.

- The time required for the energy accumulation is about 10 min.
- LINDR cooling technology is 45% more efficient than its power input.
- All external construction is made from stainless steel to give a more clean and aesthetic look.
- The materials used meet the highest requirements for hygiene standards and guarantee a long working life of this cooler.
- Pygmy coolers have been recognised by experts as the beer coolers up to 25l/h with the best ratio of price/ performance/ quality/ dimension.