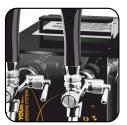

## 2 taps

- The PYGMY 25/K EXCLUSIVE cooler with an inbuilt air compressor is designed for professional cooling and dispensing of excellent chilled beer for domestic use and smaller garden parties.
- Coolers from the EXCLUSIVE series are the showcase of unprecedented elegance. The handle suitable for the transportation is retractable, all control elements are hidden at the back of the cooler, the sides are smooth without any ventilation grids and a new handle fits perfectly into the modern concept. Luxurious appearance highlights the illuminated front panel.
- The performance of 20-251/h. and its small dimensions 180 x 300 x 345 mm put this cooler at the top among domestic over counterportable coolers.
- PYGMY 25/K EXCLUSIVE has a continuous cooling performance of 20-25 l/h.
- The modern compressor cooling unit uses the power input for direct transfer to chilling, which guarantees minimum energy usage and excellent chilled beer.
- The thermo block with its high energy capacity is ready to dispense perfectly chilled beer within 2-4 minutes after the cooler has been switched on. If the thermostat is set up to the max., the thermo block can accumulate a large amount of energy that is used for the