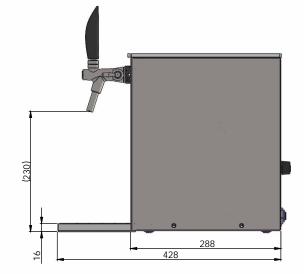

## 2 taps

- The PYGMY 25/K EXCLUSIVE cooler with an inbuilt air compressor is designed for professional cooling and dispensing of excellent chilled beer for domestic use and smaller garden parties.
- Coolers from the EXCLUSIVE series are the showcase of unprecedented elegance. The handle suitable for the transportation is retractable, all control elements are hidden at the back of the cooler, the sides are smooth without any ventilation grids and a new handle fits perfectly into the modern concept. Luxurious appearance highlights the illuminated front panel.
- The performance of 20-251/h. and its small dimensions 180 x 300 x 345 mm put this cooler at the top among domestic over counterportable coolers.
- PYGMY 25/K EXCLUSIVE has a continuous cooling performance of 20-25 l/h.
- The modern compressor cooling unit uses the power input for direct transfer to chilling, which guarantees minimum energy usage and excellent chilled beer.
- The thermo block with its high energy capacity is ready to dispense perfectly chilled beer within 2-4 minutes after the cooler has been switched on. If the thermostat is set up to the max., the thermo block can accumulate a large amount of energy that is used for the