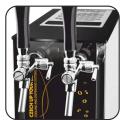

## 2 taps

- The PYGMY 25/K EXCLUSIVE cooler with an inbuilt air compressor is designed for professional cooling and dispensing of excellent chilled beer for domestic use and smaller garden parties.
- Coolers from the EXCLUSIVE series are the showcase of unprecedented elegance. The handle suitable for the transportation is retractable, all control elements are hidden at the back of the cooler, the sides are smooth without any ventilation grids and a new handle fits perfectly into the modern concept. Luxurious appearance highlights the illuminated front panel.
- The performance of 20-251/h. and its small dimensions 180 x 300 x 345 mm put this cooler at the top among domestic over counterportable coolers.
- PYGMY 25/K EXCLUSIVE has a continuous cooling performance of 20-25 l/h.
- The modern compressor cooling unit uses the power input for direct transfer to chilling, which guarantees minimum energy usage and excellent chilled beer.
- The thermo block with its high energy capacity is ready to dispense perfectly chilled beer within 2-4 minutes after the cooler has been switched on. If the thermostat is set up to the max., the thermo block can accumulate a large amount of energy that is used for the