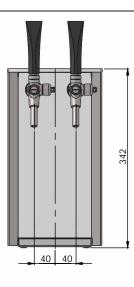

## 2 taps

- The PYGMY 25/K EXCLUSIVE cooler with an inbuilt air compressor is designed for professional cooling and dispensing of excellent chilled beer for domestic use and smaller garden parties.
- Coolers from the EXCLUSIVE series are the showcase of unprecedented elegance. The handle suitable for the transportation is retractable, all control elements are hidden at the back of the cooler, the sides are smooth without any ventilation grids and a new handle fits perfectly into the modern concept. Luxurious appearance highlights the illuminated front panel.
- The performance of 20-251/h. and its small dimensions 180 x 300 x 345 mm put this cooler at the top among domestic over counterportable coolers.
- PYGMY 25/K EXCLUSIVE has a continuous cooling performance of 20-25 l/h.
- The modern compressor cooling unit uses the power input for direct transfer to chilling, which guarantees minimum energy usage and excellent chilled beer.
- The thermo block with its high energy capacity is ready to dispense perfectly chilled beer within 2-4 minutes after the cooler has been switched on. If the thermostat is set up to the max., the thermo block can accumulate a large amount of energy that is used for the