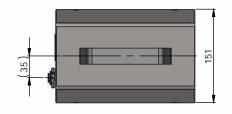

## LINDR air mini compressor VK LINDR 15, 30

- Reliable compressor with unique design and a surprising performance.
- Very small size and minimal weight makes this machine easy to handle and use.
- Continuous regulation of the pressure between 0-3 bar, easy to operate, simple connection by using the JG fitting.
- The molecular filter at the suction inlet ensures clean air the outlet.
- The compressor is available in two models: