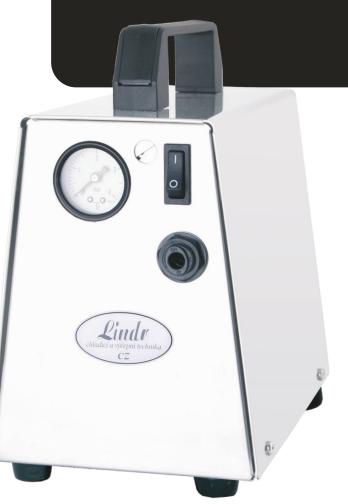

## LINDR air mini compressor VK LINDR 15, 30

- Reliable compressor with unique design and a surprising performance.
- Very small size and minimal weight makes this machine easy to handle and use.
- Continuous regulation of the pressure between 0-3 bar, easy to operate, simple connection by using the JG fitting.
- The molecular filter at the suction inlet ensures clean air the outlet.
- The compressor is available in two models:

The Lindr 15 is a suitable source of pressure for coolers with the output up to 40 liters per hour.

The Lindr 30 is a suitable source of pressure for coolers with the output up to 140 liters per hour.

VK 15