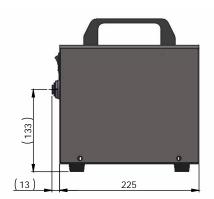

## LINDR air mini compressor VK LINDR 15, 30

- Reliable compressor with unique design and a surprising performance.
- Very small size and minimal weight makes this machine easy to handle and use.
- Continuous regulation of the pressure between 0-3 bar, easy to operate, simple connection by using the JG fitting.
- The molecular filter at the suction inlet ensures clean air the outlet.
- The compressor is available in two models: