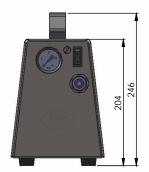

## LINDR air mini compressor VK LINDR 15, 30

- Reliable compressor with unique design and a surprising performance.
- Very small size and minimal weight makes this machine easy to handle and use.
- Continuous regulation of the pressure between 0-3 bar, easy to operate, simple connection by using the JG fitting.
- The molecular filter at the suction inlet ensures clean air the outlet.
- The compressor is available in two models:

The Lindr 15 is a suitable source of pressure for coolers with the output up to 40 liters per hour.

The Lindr 30 is a suitable source of pressure for coolers with the output up to 140 liters per hour.

VK 15