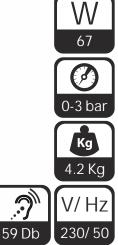

## LINDR air mini compressor VK LINDR 15, 30

- Reliable compressor with unique design and a surprising performance.
- Very small size and minimal weight makes this machine easy to handle and use.
- Continuous regulation of the pressure between 0-3 bar, easy to operate, simple connection by using the JG fitting.
- The molecular filter at the suction inlet ensures clean air the outlet.
- The compressor is available in two models:

The Lindr 15 is a suitable source of pressure for coolers with the output up to 40 liters per hour.

The Lindr 30 is a suitable source of pressure for coolers with the output up to 140 liters per hour.

VK 15

VK 30 140 l/min

•

40 l/min